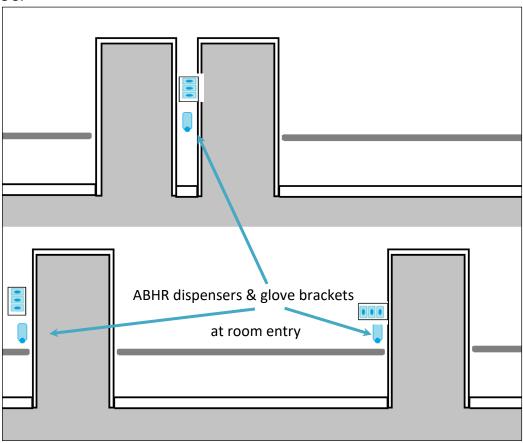

# **ABHR Dispenser and Glove Brackets Placement Corridors**

In corridors, at the entrance to resident rooms, storage areas, clinic rooms, resident dining, and kitchen facilities, etc.

Figure 3.