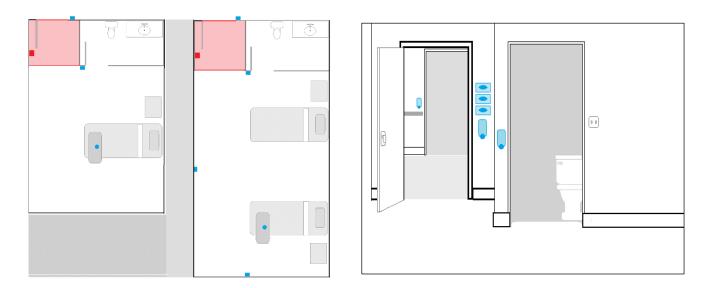

# **Examples of Dispenser Placement and Glove Brackets**

Options for Placement of ABHR Dispensers and glove brackets in Single Bed and Semi-Private Bedrooms

- The blue squares represent dispensers and glove brackets.
- The Red squares and pink floor space bordered by two red lines represent the temporary doffing zones.
- Placement must support both the need to perform hand hygiene and available mounting locations. Installation must also consider electrical ignition, the floor space, bed position.

Figure 1.