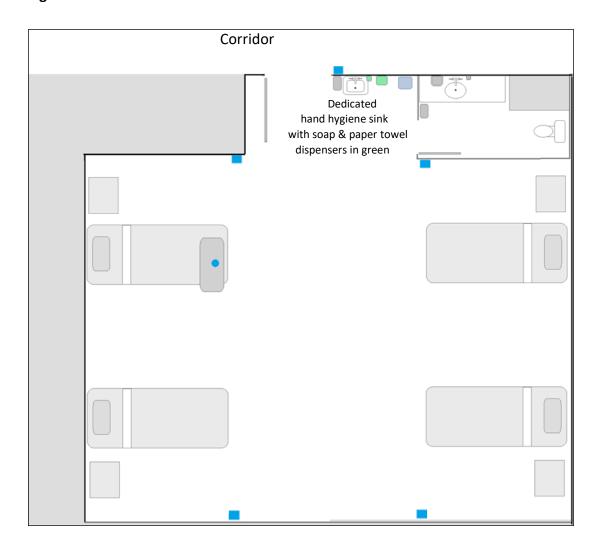

# Options for Placement of ABHR Dispensers and Glove Brackets in a Multi-Bedroom

- The blue squares represent dispensers/brackets. Dispensers/brackets at the entrance to each bed space support access to ABHR and gloves when moving between residents.
- The blue dot on the over-bed table is an optional placement.
- Consider ABHR dispensers and glove brackets at point of care when providing care in resident bathrooms.

Figure 2.